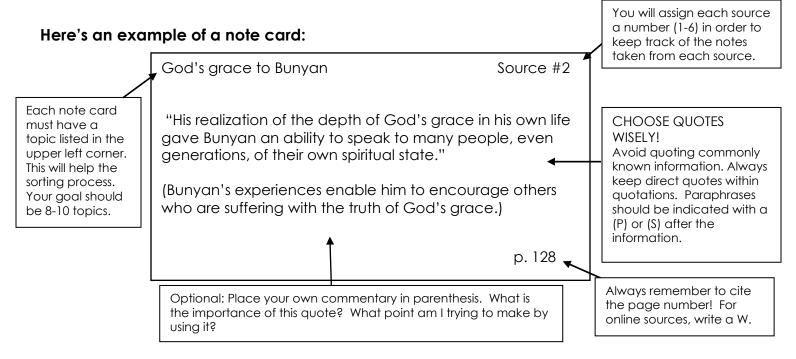

## Note Card & Bib Card Format

## Note Card & Source Card Tips:

- Note card minimum requirements: Two sets of 20 note cards + 4 source cards
- Before beginning the note taking process, try to decide upon some general topics for your research to help guide your research.
- Choose your facts wisely. Pick strong fact and be thorough in your research.
- Avoid repetitive note taking!
- Place direct quotes in quotation marks.
- <u>Always include</u> the page number on the lower right corner of the note card. For web sources, write a W in the lower right corner.
- Source cards should contain the information you will need for your Workd Cited page.