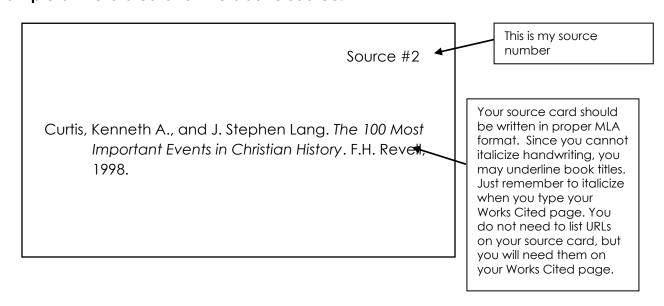

## Here is an example of the bib card for the above source:

## Note Card & Source Card Tips:

- Note card minimum requirements: Two sets of 20 note cards + 4 source cards
- Before beginning the note taking process, try to decide upon some general topics for your research to help guide your research.
- Choose your facts wisely. Pick strong fact and be thorough in your research.
- Avoid repetitive note taking!
- Place direct quotes in quotation marks.
- <u>Always include</u> the page number on the lower right corner of the note card. For web sources, write a W in the lower right corner.
- Source cards should contain the information you will need for your Workd Cited page.